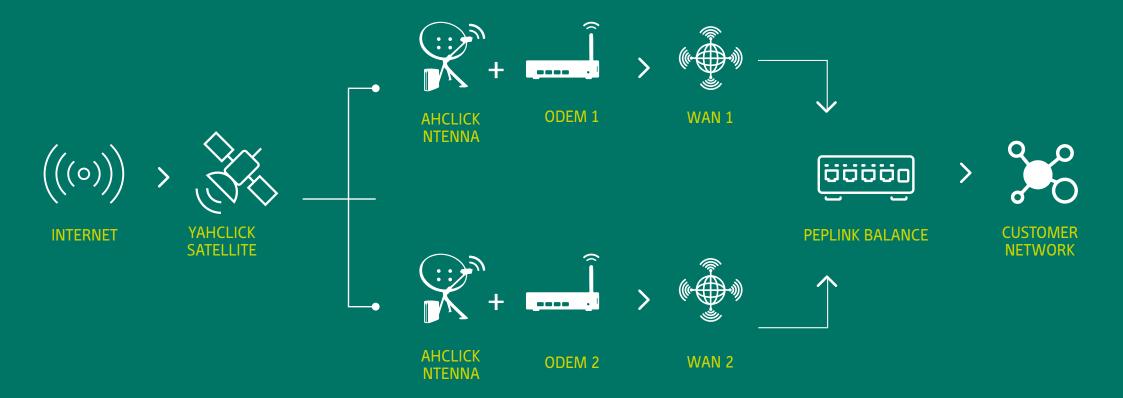

#### **HOW DOES IT WORK?**

The solution is offered through Peplink Balance. It has 2 WAN ports that allow two YahClick broadband connections to be connected to the unit to get combined throughput.

A YahClick Service Partner provides and installs a Peplink Balance 20 dual WAN router. This router enables subscribers to combine these service plans at a single point, doubling speed and capacity to ensure that users have internet connectivity within the appropriate network environment.

# YAHCLICK BOOSTER SOLUTION HOW DOES IT WORK?