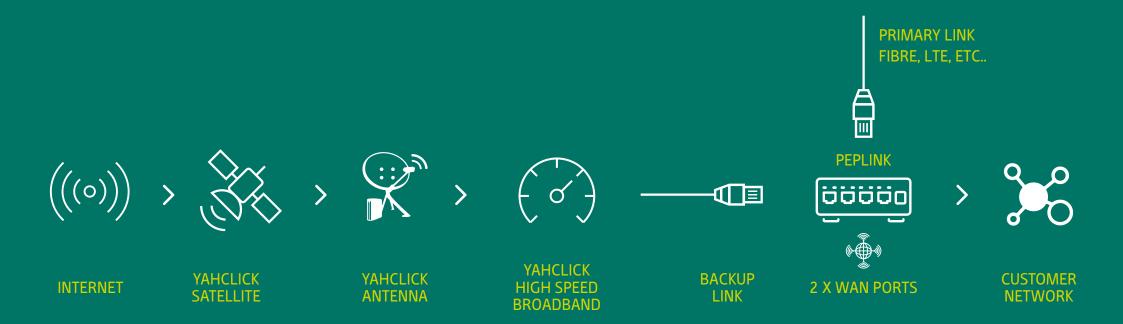

#### **HOW DOES IT WORK?**

Should your primary internet link (main internet connection) go down, YahClick Backup will route all traffic seamlessly over the backup connection (YahClick Satellite Network), mitigating risk until service is restored on the primary network.

YahClick Backup Solution provides and installs a Peplink Balance 20 dual WAN router where WAN 1 is configured as the primary internet connection, and WAN 2 is configured as the backup internet connection.

In this configuration, when the primary internet fails, the secondary internet will become active. Once the primary internet returns, the unit will switch back to it.

# YAHCLICK BACKUP SOLUTION HOW DOES IT WORK?